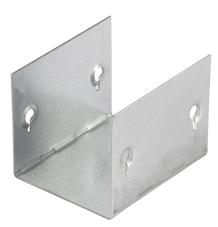

50mm x 50mm U Shaped Sleeve Coupler for Turnbuckle Trunking (Sold in 1s)

## Features:

• Manufactured from continuously hot dipped zinc coated low carbon steel strip to BS EN 10346: 2015

Technical:

Depth 50mm

Width 50mm

Material Pre-Galvanised Steel (Zinc Coated)

Finish Self Colour