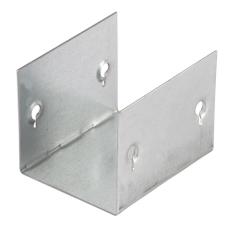

## **Description:**

50mm x 50mm U Shaped Sleeve Coupler for Turnbuckle Trunking (Sold in 1s)

## Technical:

Depth 50mm

Width 50mm

Material Pre-Galvanised Steel (Zinc Coated)

Finish Self Colour

Product Type Coupler

Standard BS EN 50085-2-1 2006; BS EN 10346

The approximate weights given are for pre-galvanised finish only, in kilograms (nominal) and subject to material thickness tolerance.