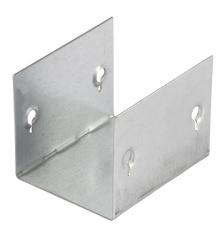

50mm x 50mm U Shaped Sleeve Coupler for Turnbuckle Trunking (Sold in 1s)

Features:

• Manufactured from continuously hot dipped zinc coated low carbon steel strip to BS EN 10346: 2015

Technical:

Depth 50mm

Width 50mm

Material Pre-Galvanised Steel (Zinc Coated)

Finish Self Colour

Product Type Coupler

Standard BS EN 50085-2-1 2006; BS EN 10346

The approximate weights given are for pre-galvanised finish only, in kilograms (nominal) and subject to material thickness tolerance.