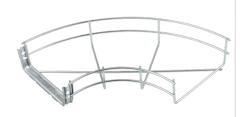

## **Description:**

BT/FE150

150mm FastConnect Basket Tray 90° Flat Elbow

## Features:

- Provides a neat 90° Elbow Bend.
- Rounded safety edge that prevents damage to the cables and harm to the installer.
- Supplied with pre-installed FastConnect coupler as standard.

## Technical:

Product Type Pre-Fabricated Bend Width 150mm Height 60mm

Weight 0.29 Kgs

Angle 90°

Material Pre-Galvanised Steel (Zinc Coated)

Colour/Finish Self Colour

Supplied With Pre-Installed FastConnect Coupler