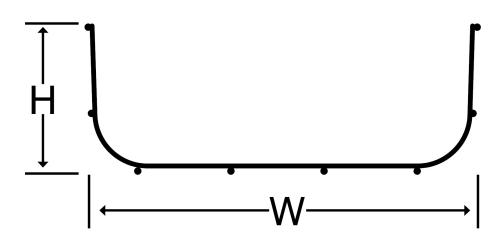

nd harm to the installer.
- Supplied with pre-installed FastConnect coupler as standard.



#### **Technical:**

| Product Type Pre-Fabricated Bend            |  |
|---------------------------------------------|--|
| Width 200mm                                 |  |
| Height 60mm                                 |  |
| Weight 0.37 Kgs                             |  |
| Angle 90°                                   |  |
| Material Pre-Galvanised Steel (Zinc Coated) |  |
| Colour/Finish Self Colour                   |  |
|                                             |  |

Supplied With Pre-Installed FastConnect Coupler

The approximate weights given are for pre-galvanised finish only, in kilograms (nominal) and subject to material thickness tolerance.

### Dimensions:

(mm) H 60mm

**W** 200mm