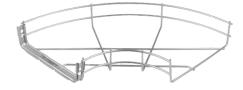

## Description:

200mm FastConnect Basket Tray 90° Flat Elbow

### Features:

- Provides a neat 90° Elbow Bend.
- Rounded safety edge that prevents damage to the cables and harm to the installer.
- Supplied with pre-installed FastConnect coupler as standard.

Supplied With Pre-Installed FastConnect Coupler

The approximate weights given are for pre-galvanised finish only, in kilograms (nominal) and subject to material thickness tolerance.