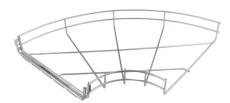

**Product Code:** 

**Product Range:** 

Basket Support Brackets & Accessories

19/6/2025

**Issue Date:** 

**Description:** 

BT/FE300

300mm FastConnect Basket Tray 90° Flat Elbow

## Features:

- Provides a neat 90° Elbow Bend.
- Rounded safety edge that prevents damage to the cables and harm to the installer.
- Supplied with pre-installed FastConnect coupler as standard.

## Technical:

Product Type Pre-Fabricated Bend Width 300mm Height 60mm Weight 0.64 Kgs Angle 90° Material Pre-Galvanised Steel (Zinc Coated) Colour/Finish Self Colour

Supplied With Pre-Installed FastConnect Coupler