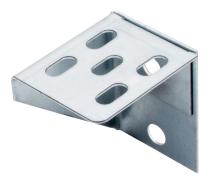

# **Description:**

50mm Light Duty Cantilever Arm

#### Features:

LDS2

- Pre Galvanised Finish.
- Suitable for Cable Tray.
- Can be powder coated to customer specific RAL colour.

### **Technical:**

| Product Type Cantilever Arm                 |
|---------------------------------------------|
| Width 50mm                                  |
| Height 70mm                                 |
| Length 50mm                                 |
| Weight 0.20 Kgs                             |
| Gauge Light Duty                            |
| Material Pre-Galvanised Steel (Zinc Coated) |
| Colour/Finish Self Colour                   |
| Standards BS EN 10346:2015                  |