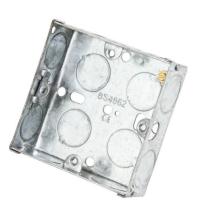

## Description:

1 Gang 25mm Galvanised Steel Flush Back Box

## Features:

- Galvanised steel multiple knockout boxes to BS 4662:2006+A1:2009.
- 12 x 20mm knockouts.
- 3 Fixed, 1 Adjustable lug.
- Brass earth terminal (up to 4mm capacity).

## Technical:

| Product Type Socket Box                     |  |
|---------------------------------------------|--|
| Width 75mm                                  |  |
| Depth 25mm                                  |  |
| Height 75mm                                 |  |
| Weight 0.10 Kgs                             |  |
| Number of Compartments                      |  |
| Number of Gangs 1                           |  |
| Material Pre-Galvanised Steel (Zinc Coated) |  |
| Colour/Finish Self Colour                   |  |
| Standards BS 4662:2006+A1:2009              |  |
|                                             |  |