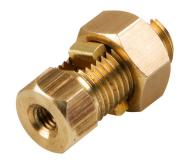

## **Description:**

Earth Terminal Clamps

### Features:

- Brass Earth Terminal Clamp.
- Ensures the equipotentiality of the continuous sections of basket tray and earthing of the electrical installation.
- Economical and reliable design.