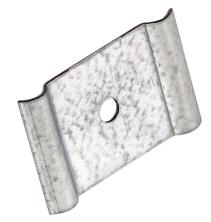

10mm Basket Tray Hold Down Clip

## Features:

• 10mm Hold Down bracket for basket tray to secure tray in position.

Technical:

**Product Type** Accessories

Width 38mm

Length 60mm

Weight 0.02 Kgs

Diameter 10mm

Outside Diameter 10mm

Material Pre-Galvanised Steel (Zinc Coated)

Colour/Finish Self Colour

The approximate weights given are for pre-galvanised finish only, in kilograms (nominal) and subject to material thickness tolerance.