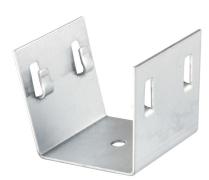

Product Code:
BT/HD60

de: Product Range:

Basket Support Brackets & Accessories

19/6/2025

**Issue Date:** 

**Description:** 

60mm Basket Tray Hold Down Support

## Features:

• 60mm Hold Down support bracket for BTF60/60 basket tray only to secure tray in position.

Technical:

**Product Type** Accessories

Width 60mm

Height 60mm

Weight 0.09 Kgs

Diameter 7mm