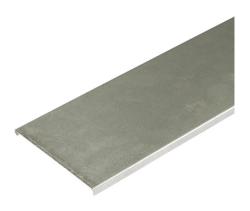

### Description:

200mm FastConnect Basket Tray Push Fit Lid (3m Length)

### Features:

- Designed to offer protection from dirt, dust and foreign objects.
- Secured by Push Fit design.
- Lid clip can be provided to offer additional support.
- Supplied in 3m length.

### **Technical:**

| Product Type Basket Tray Lid                |
|---------------------------------------------|
| Width 200mm                                 |
| Height 10mm                                 |
| Length 3000mm                               |
| Weight 6.78 Kgs                             |
| Material Pre-Galvanised Steel (Zinc Coated) |
| - · · · · · · · · · · · · · · · · · · ·     |