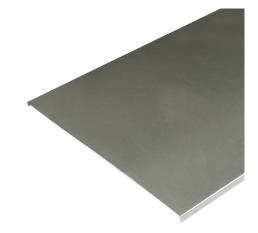

600mm FastConnect Basket Tray Push Fit Lid (3m Length)

## Features:

- Designed to offer protection from dirt, dust and foreign objects.
- · Secured by Push Fit design.
- Lid clip can be provided to offer additional support.
- Supplied in 3m length.

## Technical:

Product Type Basket Tray Lid

Width 600mm

Height 10mm

Length 3000mm

Weight 17.61 Kgs

Material Pre-Galvanised Steel (Zinc Coated)

Colour/Finish Self Colour