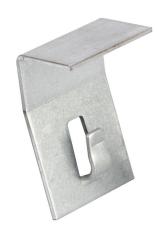

## amlex Data Sheet

Product Code: Product Range: Issue Date:

BT/LC Basket Support Brackets & Accessories

**Description:** 

Basket Tray Push Fit Lid Clip

## Features:

- Push Fit/Lock Design.
- Designed to offer additional support when securing our Push Fit Basket Tray lids.

19/6/2025