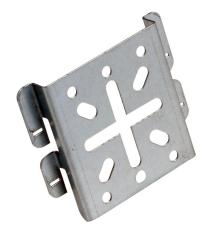

## **Famlex** Data Sheet

Product Code: Product Range: Issue Date:

Basket Support Brackets & Accessories

Description:

BT/SB

Basket Tray Socket Box Adaptor Bracket

## Features:

- Basket Tray Socket Box Adaptor Bracket.
- Simple and quick assembly without the need of special tools.
- Supports can be mounted on the side or base of the tray.

19/6/2025