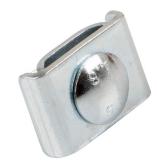

## **amlex** Data Sheet

Product Code:Product Range:Issue Date:BT/UCBasket Support Brackets &19/6/2025

Accessories

Description:

Basket Tray Union Clamp Assembly

## Features:

- Basket Tray Union Clamp Assembly.
- Ideal for on site fabrication of bends and tees.
- Used for additional rigidity.

Technical:

Product Type Accessories

Weight 0.03 Kgs

Material Pre-Galvanised Steel (Zinc Coated)