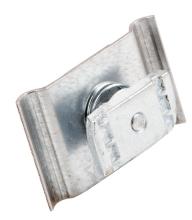

## **Tamlex** Data Sheet

Product Code: Product Range: Issue Date:

BT/SC Basket Support Brackets & Accessories

Description:

Basket Tray Channel Support Clip

## Features:

- Channel Support Clip for mounting basket tray to Strut Channel.
- Designed to clamp down basket tray to Strut Channel.
- Note: Not compatible with BTF60/60. Use (BT/HD60) as alternative

19/6/2025

## Technical:

**Product Type** Accessories

Width 38mm

Weight 0.02 Kgs

Material Pre-Galvanised Steel (Zinc Coated)

Colour/Finish Self Colour

The approximate weights given are for pre-galvanised finish only, in kilograms (nominal) and subject to material thickness tolerance.