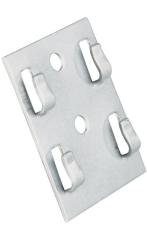

## Product Code:Product Range:Issue Date:BT/WBBasket Support Brackets &<br/>Accessories19/6/2025Description:Image: Compare the second secon

## Features:

- Universal Wall Support Bracket.
- For mounting FastConnect basket tray.
- Incorporates a slot push fit design for speedy secure fitting.