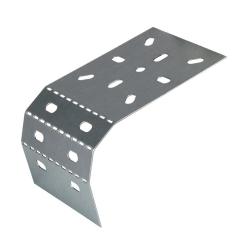

## Description:

Basket Tray Waterfall Support

## Features:

- Waterfall Side Support cable take off bracket.
- Offers support to avoid cable snags.
- Secured using the hold down bracket (BT/HD).