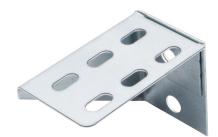

Proc

Product Code:

**Product Range:** 

Issue Date:

Cable Tray Supports, Cable Tray 12/7/2025

**Description:** 

75mm Light Duty Cantilever Arm

## Features:

- Pre Galvanised Finish.
- Suitable for Cable Tray.
- Can be powder coated to customer specific RAL colour.

Technical:

Product Type Cantilever Arm

Width 50mm

Height 70mm

Length 75mm

Weight 0.20 Kgs

Gauge Light Duty

Material Pre-Galvanised Steel (Zinc Coated)

Colour/Finish Self Colour

**Standards** BS EN 10346:2015

The approximate weights given are for pre-galvanised finish only, in kilograms (nominal) and subject to material thickness tolerance.