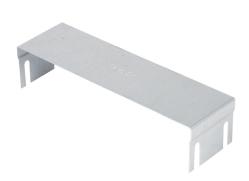

# Description:

T8IP

200mm IP4X Turnbuckle Trunking Cover Strap

### Features:

- IP4X Cover Strap for Tamlex Turnbuckle Trunking
- Simple Push Fit Design
- Cover straps are only required for Length to Length joins.

## **Technical:**

Product Type IP4X Cover Strap

Width 200mm

Material Pre-Galvanised Steel (Zinc Coated)

Finish Self Colour

Product Type IP4X Cover Strap

Standard BS EN 50085-2-1 2006; BS EN 10346

### Dimensions: (mm)

**H** 46mm

**W** 206mm

**L** 60mm