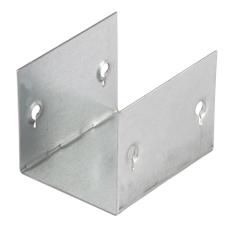

## Description:

50mm x 50mm U Shaped Sleeve Coupler for Turnbuckle Trunking (Sold in 1s)

## Features:

 Manufactured from continuously hot dipped zinc coated low carbon steel strip to BS EN 10346: 2015

## Technical:

Product Type Coupler

Width 50mm

Material Pre-Galvanised Steel (Zinc Coated)

Finish Self Colour

Product Type Coupler

Standard BS EN 50085-2-1 2006; BS EN 10346

The approximate weights given are for pre-galvanised finish only, in kilograms (nominal) and subject to material thickness tolerance.