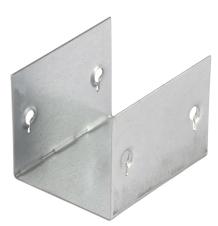

**Product Code:** 

**Product Range:** 

ct Kange:

Issue Date:

24/5/2025

Turnbuckle Accessories, Cable Trunking

**Description:** 

GSCU32

50mm x 50mm U Shaped Sleeve Coupler for Turnbuckle Trunking (Sold in 1s)

Features:

 Manufactured from continuously hot dipped zinc coated low carbon steel strip to BS EN 10346: 2015

Technical:

Product Type Coupler

Width 50mm

Material Pre-Galvanised Steel (Zinc Coated)

Finish Self Colour

Product Type Coupler

Standard BS EN 50085-2-1 2006; BS EN 10346

The approximate weights given are for pre-galvanised finish only, in kilograms (nominal) and subject to material thickness tolerance.