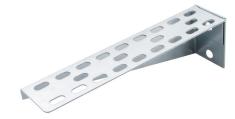

**Product Code:** 

**Product Range:** 

**Issue Date:** 

Cable Tray Supports, Cable Tray 13/7/2025

LDS9

**Description:** 

225mm Light Duty Cantilever Arm

## Features:

- Pre Galvanised Finish.
- Suitable for Cable Tray.
- Can be powder coated to customer specific RAL

Technical:

Product Type Cantilever Arm

Width 50mm

Height 70mm

Length 225mm

Weight 0.70 Kgs

Gauge Light Duty

Material Pre-Galvanised Steel (Zinc Coated)

Colour/Finish Self Colour

**Standards** BS EN 10346:2015

The approximate weights given are for pre-galvanised finish only, in kilograms (nominal) and subject to material thickness tolerance.