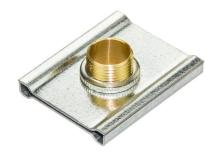

### **Description:**

Light Fitting Suspension

#### Features:

- Assembly designed to provide secure anchorage for lighting suspended from lighting trunking system.
- Supplied with 20mm long brass bush and lock ring.

#### **Technical:**

Depth 50mm

Width 50mm

Material Pre-Galvanised Steel (Zinc Coated) / Brass

Finish Self Colour

Product Type Coupler

Standard BS EN 10346

Important: