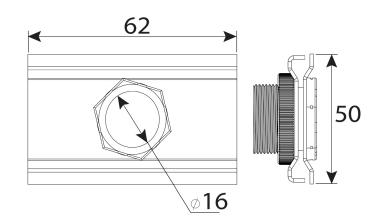

#### **Technical:**

Depth 50mm

Width 50mm

Material Pre-Galvanised Steel (Zinc Coated) / Brass

Finish Self Colour

Product Type Coupler

Standard BS EN 10346

Important:

#### Dimensions: (mm)

H 50mm W 50mm

**P1** 25mm