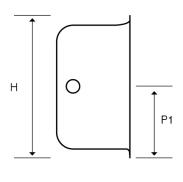

## Features:

- A wide range of accessories are available to fit all sizes of trunking.
- Can be powder coated to customer specific RAL colour.

Technical:

Depth 50mm

Width 50mm

Material Pre-Galvanised Steel (Zinc Coated)