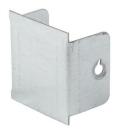

Product Code: Product Range:

Lighting Trunking

oduct Range: Issue Date:

1/5/2025

Description:

LBE 3

50mm x 50mm Blank Stop End

## Features:

- A wide range of accessories are available to fit all sizes of trunking.
- Can be powder coated to customer specific RAL colour.

Technical:

Depth 50mm

Width 50mm

Material Pre-Galvanised Steel (Zinc Coated)