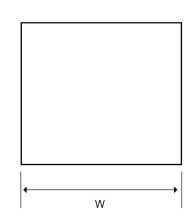

## Features:

- A wide range of accessories are available to fit all sizes of trunking.
- Can be powder coated to customer specific RAL colour.

Technical:

Depth 50mm

Width 50mm

Material Pre-Galvanised Steel (Zinc Coated)