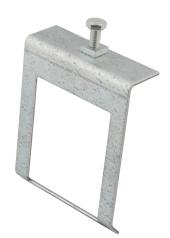

**Product Code: Product Range: Issue Date:** 

Lighting Trunking

LGC 3 Description:

50mm Girder Clamp For Lighting Trunking

## Features:

· Special screw and clamp fixing used to fix lighting trunking sections to girders.

30/4/2025

Technical:

Depth 50mm

Width 50mm

Material Pre-Galvanised Steel (Zinc Coated)

Finish Self Colour