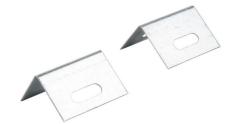

**Product Code:** LFE 3

**Product Range:** Lighting Trunking

**Issue Date:** 

30/4/2025

Description:

50mm x 50mm Flange End For Lighting Trunking

## Features:

• Designed to secure lighting trunking to enclosure or cable entry point.

Technical:

Depth 50mm

Material Pre-Galvanised Steel (Zinc Coated)

Finish Self Colour

Product Type Stirrup Hanger

Standard BS EN 10346