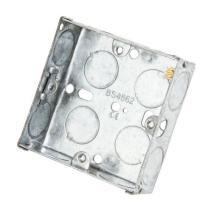

**Product Code:** 

**Product Range:** Switch & Socket Boxes

1/6/2025

**Issue Date:** 

**Description:** 

T1G25

1 Gang 25mm Galvanised Steel Flush Back Box

## Features:

- Galvanised steel multiple knockout boxes to BS4662.
- 12 x 20mm knockouts.
- 3 Fixed, 1 Adjustable lug.
- Brass earth terminal (upto 4mm capacity).

## Technical:

Product Type Socket Box Width 75mm Depth 25mm Height 75mm **Number of Compartments** Number of Gangs 1 Material Pre-Galvanised Steel (Zinc Coated) Colour/Finish Self Colour Standards BS 4662

Supplied With 12 x 20mm knockouts

The approximate weights given are for pre-galvanised finish only, in kilograms (nominal) and subject to material thickness tolerance.

Tamlex | Harcourt | Halesfield 15 | Telford | Shropshire | TF7 4ER