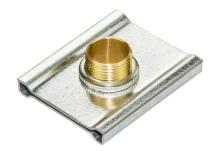

Product Code:

Product Range:
Lighting Trunking

Issue Date:

Important:

25/6/2025

**Description:** 

Light Fitting Suspension

## Features:

- Assembly designed to provide secure anchorage for lighting suspended from lighting trunking system.
- Supplied with 20mm long brass bush and lock ring.

To ensure optimal performance and safety,

not bear any cable weight. Incorrect installation may affect the integrity of the

system and is not recommended.

trunking must be installed so that the lid does

Technical:

Product Type Accessories

Width 50mm