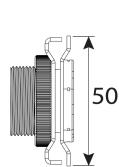

Height 50mm

Weight 0.05 Kgs

Diameter 20mm

Material Pre-Galvanised Steel (Zinc Coated) / Brass

Colour/Finish Self Colour

**Standards** BS EN 10346:2015

The approximate weights given are for pre-galvanised finish only, in kilograms (nominal) and subject to material thickness tolerance.

Dimensions: (mm)

**H** 50mm

**W** 50mm

P1 25mm

Tamlex | Harcourt | Halesfield 15 | Telford | Shropshire | TF7 4ER

T: 01952 586689 E: sales@tamlex.co.uk W: www.tamlex.co.uk