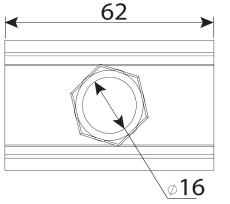

Height 50mm

Weight 0.05 Kgs

Diameter 20mm

Material Pre-Galvanised Steel (Zinc Coated) / Brass

Colour/Finish Self Colour

**Standards** BS EN 10346:2015

The approximate weights given are for pre-galvanised finish only, in kilograms (nominal) and subject to material thickness tolerance.

Dimensions: (mm)

**H** 50mm

**W** 50mm

P1 25mm

Tamlex | Harcourt | Halesfield 15 | Telford | Shropshire | TF7 4ER

T: 01952 586689 E: sales@tamlex.co.uk W: www.tamlex.co.uk