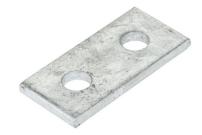

## Description:

2 Hole Flat Coupling Plate

## Features:

- 2 holes flat plate.
- 14mm holes for use with Tamlex strut framework system.
- Made from 6mm thick steel.
- All dimensions subject to commercial tolerance.