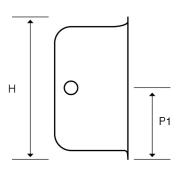

## Technical:

Product Type Stop End

Width 50mm

Height 50mm

Weight 0.02 Kgs

Material Pre-Galvanised Steel (Zinc Coated)

Important:

To ensure optimal performance and safety, trunking must be installed so that the lid does not bear any cable weight. Incorrect installation may affect the integrity of the system and is not recommended.