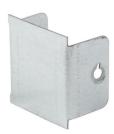

## Product Code:

de: Product Range:

Lighting Trunking

Issue Date:

25/6/2025

**Description:** 

50mm x 50mm Blank Stop End

## Technical:

Product Type Stop End

Width 50mm

Height 50mm

Weight 0.02 Kgs

Material Pre-Galvanised Steel (Zinc Coated)

Important:

To ensure optimal performance and safety, trunking must be installed so that the lid does not bear any cable weight. Incorrect installation may affect the integrity of the system and is not recommended.