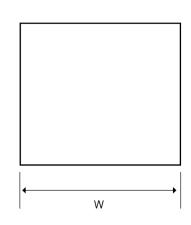

## Technical:

Product Type Stop End

Width 50mm

Height 50mm

Weight 0.02 Kgs

Material Pre-Galvanised Steel (Zinc Coated)

Important:

To ensure optimal performance and safety, trunking must be installed so that the lid does not bear any cable weight. Incorrect installation may affect the integrity of the system and is not recommended.