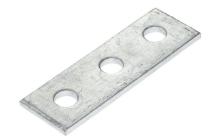

## Description:

TB103

3 Hole Flat Coupling Plate

## Features:

- 3 holes flat plate.
- 14mm holes for use with Tamlex strut framework system
- Made from 6mm thick steel.
- All dimensions subject to commercial tolerance.