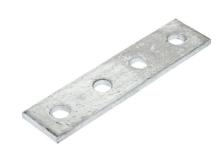

## **amlex** Data Sheet

Product Code: Product Range: Issue Date:

TB104 Strut Channel & Support, Strut Accessories

**Description:** 

4 Hole Flat Coupling Plate

## Features:

- 4 holes flat plate.
- 14mm holes for use with Tamlex strut framework system.
- Made from 6mm thick steel.
- All dimensions subject to commercial tolerance.

29/4/2025

## Technical:

Material Post Hot-Dipped Galvanised (HDG)

Finish Post Hot-Dipped Galvanised (HDG)

Product Type Flat Plate

Standard BS EN ISO 1461:2009; BS 6946

The approximate weights given are for pre-galvanised finish only, in kilograms (nominal) and subject to material thickness tolerance.