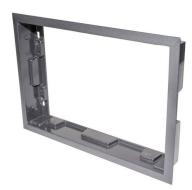

**Product Code: Product Range: Issue Date:** 

CST68 Replacement Parts, Service Boxes

**Description:** 

68mm Floor Box Carpet Trim Only

## Features:

• Replacement 68mm Service Box Carpet Trim to fit 68mm and 87mm floor boxes.

1/5/2025

## Technical:

Depth 68mm Width 195mm Length 295mm Material Polycarbonate Finish Grey

Product Type Spares

The approximate weights given are for pre-galvanised finish only, in kilograms (nominal) and subject to material thickness tolerance.