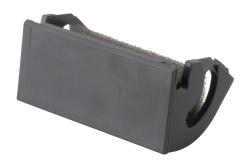

## **Description:**

Service Box Cable Outlet

## Features:

• With sponge foam to prevent ingress.

## Technical: Material Polycarbonate Finish Grey

Boxes

Product Type Spares

The approximate weights given are for pre-galvanised finish only, in kilograms (nominal) and subject to material thickness tolerance.