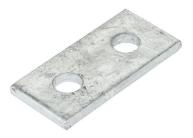

### Description:

2 Hole Flat Coupling Plate

### Features:

- 2 holes flat plate.
  - 14mm holes for use with Tamlex strut framework system.
  - Made from 6mm thick steel.
  - All dimensions subject to commercial tolerance.

### **Technical:**

Product Type Flat Plate

Weight 0.14 Kgs

Gauge 6mm

Material Post Hot-Dipped Galvanised (HDG)

Colour/Finish Self Colour

Standards BS 6946:1988

The approximate weights given are for pre-galvanised finish only, in kilograms (nominal) and subject to material thickness tolerance.