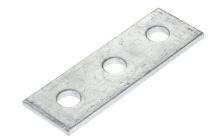

## **Description:**

3 Hole Flat Coupling Plate

## Features:

- 3 holes flat plate.
- 14mm holes for use with Tamlex strut framework system.
- Made from 6mm thick steel.
- All dimensions subject to commercial tolerance.

## Technical:

Product Type Flat Plate
Weight 0.21 Kgs

Gauge 6mm

Material Post Hot-Dipped Galvanised (HDG)

Colour/Finish Self Colour

**Standards** BS 6946:1988

The approximate weights given are for pre-galvanised finish only, in kilograms (nominal) and subject to material thickness tolerance.