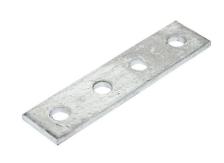

## **amlex** Data Sheet

Product Code: Product Range: Issue Date:

Accessories

Strut Channel & Support, Strut

20/6/2025

Description:

4 Hole Flat Coupling Plate

## Features:

TB104

- 4 holes flat plate.
- 14mm holes for use with Tamlex strut framework system
- Made from 6mm thick steel.
- All dimensions subject to commercial tolerance.

Technical:

Product Type Flat Plate