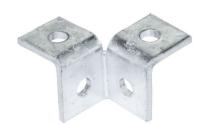

# **Description:**

4 Hole 40mm x 40mm Double Corner Bracket

## Features:

- 4 Hole 40mm x 40mm Double Corner Right Angle Bracket.
- 14mm holes for use with Tamlex strut framework system.
- · Made from 6mm thick steel.
- All dimensions subject to commercial tolerance.