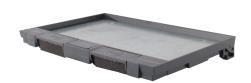

## **Description:**

Service Box Lid Only

## Features:

- Reversible self-closing lid.
- Reinforced with steel plates with a recessed lid to allow 10mm infill.

Boxes

 Complete with cable outlets with sponge foam to prevent ingress.