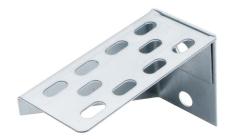

**Product Code: Product Range: Issue Date:** 

Cable Tray Supports, Cable Tray 29/4/2025

LDS4

**Description:** 

100mm Light Duty Cantilever Arm

## Features:

- Pre Galvanised Finish.
- Suitable for Cable Tray.
- Can be powder coated to customer specific RAL

## Technical:

Depth 70mm Width 50mm Length 100mm Material Pre-Galvanised Steel (Zinc Coated) Finish Self Colour Product Type Cantilever Arm

Standard BS EN 10346

The approximate weights given are for pre-galvanised finish only, in kilograms (nominal) and subject to material thickness tolerance.