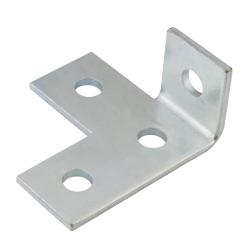

## Description:

TB155

4 Hole 90° Right-Hand Corner Tee Bracket

### Features:

- 4 Hole 90° Right-Hand Corner Support Bracket.
- 14mm holes for use with Tamlex strut framework system.
- Made from 6mm thick steel.
- All dimensions subject to commercial tolerance.