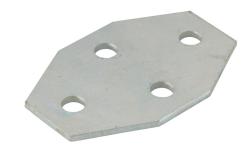

**Product Code: Product Range:** TB157 Strut Channel & Support, Strut

Accessories

29/4/2025

**Issue Date:** 

**Description:** 

4 Way 4 Hole Flat Cross Fitting Plate

## Features:

- 4 Way 4 Hole Flat Cross Fitting Plate.
- 14mm holes for use with Tamlex strut framework
- Made from 6mm thick steel.
- All dimensions subject to commercial tolerance.

Technical:

Depth 136mm

Width 90mm

Material Post Hot-Dipped Galvanised (HDG)

Finish Post Hot-Dipped Galvanised (HDG)

Product Type Bracket

**Standard** BS EN ISO 1461:2009; BS 6946

The approximate weights given are for pre-galvanised finish only, in kilograms (nominal) and subject to material thickness tolerance.