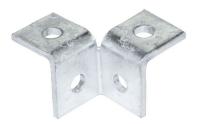

# Description:

TB146

4 Hole 40mm x 40mm Double Corner Bracket

## Features:

- 4 Hole 40mm x 40mm Double Corner Right Angle Bracket.
- 14mm holes for use with Tamlex strut framework system.
- Made from 6mm thick steel.
- All dimensions subject to commercial tolerance.