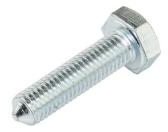

**Product Code:** 

**Product Range:** 

**Issue Date:** 30/4/2025

TF050

General Fixings & Fasteners

Description:

M10 x 40mm Coned Set Screws (100 Per Pack)

## Features:

• M10 Cone Set Screw for use with a wide range of Tamlex cable management systems.

Technical:

Length 40mm

Material Bright Zinc Plate (BZP)

Finish Self Colour

Product Type Cone Screw

The approximate weights given are for pre-galvanised finish only, in kilograms (nominal) and subject to material thickness tolerance.