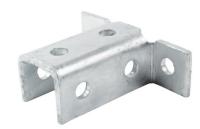

## **Famlex** Data Sheet

Product Code: Product Range: Issue Date:

Accessories

Strut Channel & Support, Strut

24/6/2025

Description:

TB151

8 Hole Double Tee Bracket

## Features:

- 8 Hole Double Tee Bracket.
- 14mm holes for use with Tamlex strut framework system.
- Made from 6mm thick steel.
- All dimensions subject to commercial tolerance.

Technical:

Product Type Bracket