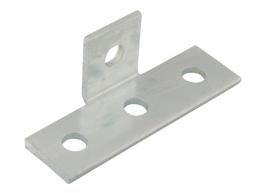

## **Description:**

4 Hole 90° Channel Support Bracket

## Features:

- 4 Hole 90° Channel Support Bracket.
- 14mm holes for use with Tamlex strut framework
- · Made from 6mm thick steel.
- All dimensions subject to commercial tolerance.