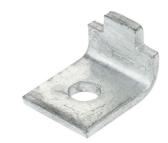

## Description:

1 Hole Girder Clamp

## Features:

- 1 Hole Girder Clamp.
- 14mm holes for use with Tamlex strut framework system.
- Made from 6mm thick steel.
- All dimensions subject to commercial tolerance.
- Channel nut not included.