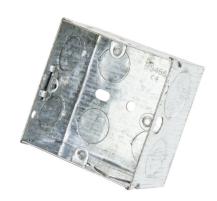

**Product Code:** 

**Product Range:** 

Switch & Socket Boxes

**Issue Date:** 

30/4/2025

T1G47

**Description:** 

1 Gang 47mm Galvanised Steel Flush Back Box

## Features:

- Galvanised steel multiple knockout boxes to BS4662.
- 8 x 20mm 3 x 25mm knockouts.
- 3 Fixed, 1 Adjustable lug.
- Brass earth terminal (upto 4mm capacity).

## Technical:

Depth 75mm

Width 75mm

Material Pre-Galvanised Steel (Zinc Coated)

Finish Self Colour

Product Type Socket Box

Standard BS 4662

Supplied With 8 x 20mm knockouts3 x 25mm knockouts